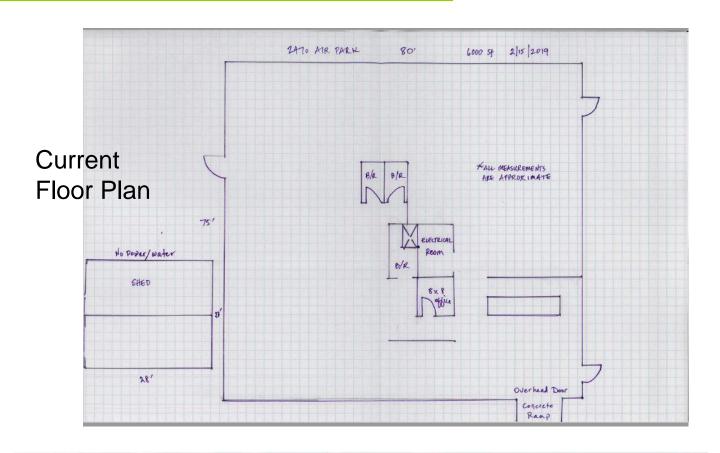

## +/- 6,000 SF (Plus an additional 644 SF Shed) \$10 NNN - \$1.40 (RE Tax and Insurance) TMS #472-00-00-067

Metal warehouse building on .88 acres available for lease. Space is currently configured as warehouse and office. The interior is functional but tired. Landlord willing to demo space for the right user. Possible uses include: