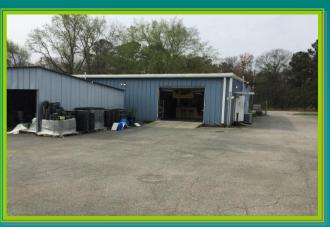

## +/- 6,000 SF (Plus an additional 644 SF Shed) \$10 NNN - \$1.40 (RE Tax and Insurance) TMS #472-00-00-067

Metal warehouse building on .88 acres available for lease. Space is currently configured as warehouse and office. The interior is functional but tired. Landlord willing to demo space for the right user. Possible uses include:

Brewery, Gym, Pet Care, Distribution, and many others.

- Ideally Located Near I26 & I526
- Property is fenced and gated with plenty of parking
- Great location to serve entire Tri-County Area
- Overhead door 10 ft wide by 8 ft tall