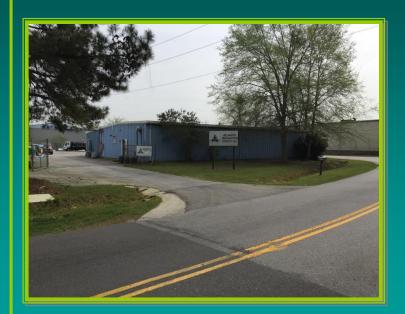

## Warehouse Available For Lease 2470 Air Park Road

Airport Industrial Park

North Charleston, SC

## +/- 6,000 SF (Plus an additional 644 SF Shed) \$10 NNN - \$1.40 (RE Tax and Insurance) TMS #472-00-00-067

Metal warehouse building on .88 acres available for lease. Space is currently configured as warehouse and office. The interior is functional but tired. Landlord willing to demo space for the right user. Possible uses include: