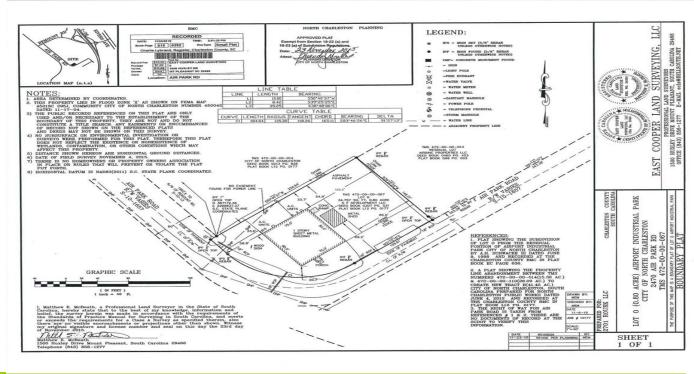

## +/- 6,000 SF (Plus an additional 644 SF Shed) \$10 NNN - \$1.40 (RE Tax and Insurance) TMS #472-00-00-067

Metal warehouse building on .88 acres available for lease. Space is currently configured as warehouse and office. The interior is functional but tired. Landlord willing to demo space for the right user. Possible uses include: